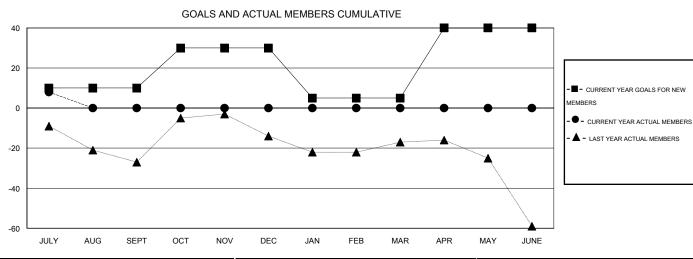

## LOCATION MINNESOTA

 $\mathsf{GMT}\;\mathsf{CA}\;1$ 

|                       |                  | Clubs               |                            |                             |                       |                    | Members                    |                              |                             |
|-----------------------|------------------|---------------------|----------------------------|-----------------------------|-----------------------|--------------------|----------------------------|------------------------------|-----------------------------|
| RESULTS FOR 2014-2015 |                  |                     |                            |                             | RESULTS FOR 2014-2015 |                    |                            |                              |                             |
| QUARTER               | NEW CLUB<br>GOAL | ACTUAL NEW<br>CLUBS | ACTUAL<br>DROPPED<br>CLUBS | ACTUAL NET<br>GAIN/<br>LOSS | QUARTER               | NEW MEMBER<br>GOAL | ACTUAL TOTAL MEMBERS ADDED | ACTUAL<br>DROPPED<br>MEMBERS | ACTUAL NET<br>GAIN/<br>LOSS |
| JULY/AUG/SEPT         | 0                | 0                   | 0                          | 0                           | JULY/AUG/SEPT         | 10                 | 15                         | 7                            | 8                           |
| OCT/NOV/DEC           | 0                | 0                   | 0                          | 0                           | OCT/NOV/DEC           | 20                 | 0                          | 0                            | 0                           |
| JAN/FEB/MAR           | 1                | 0                   | 0                          | 0                           | JAN/FEB/MAR           | -25                | 0                          | 0                            | 0                           |
| APR/MAY/JUNE          | 0                | 0                   | 0                          | 0                           | APR/MAY/JUNE          | 35                 | 0                          | 0                            | 0                           |